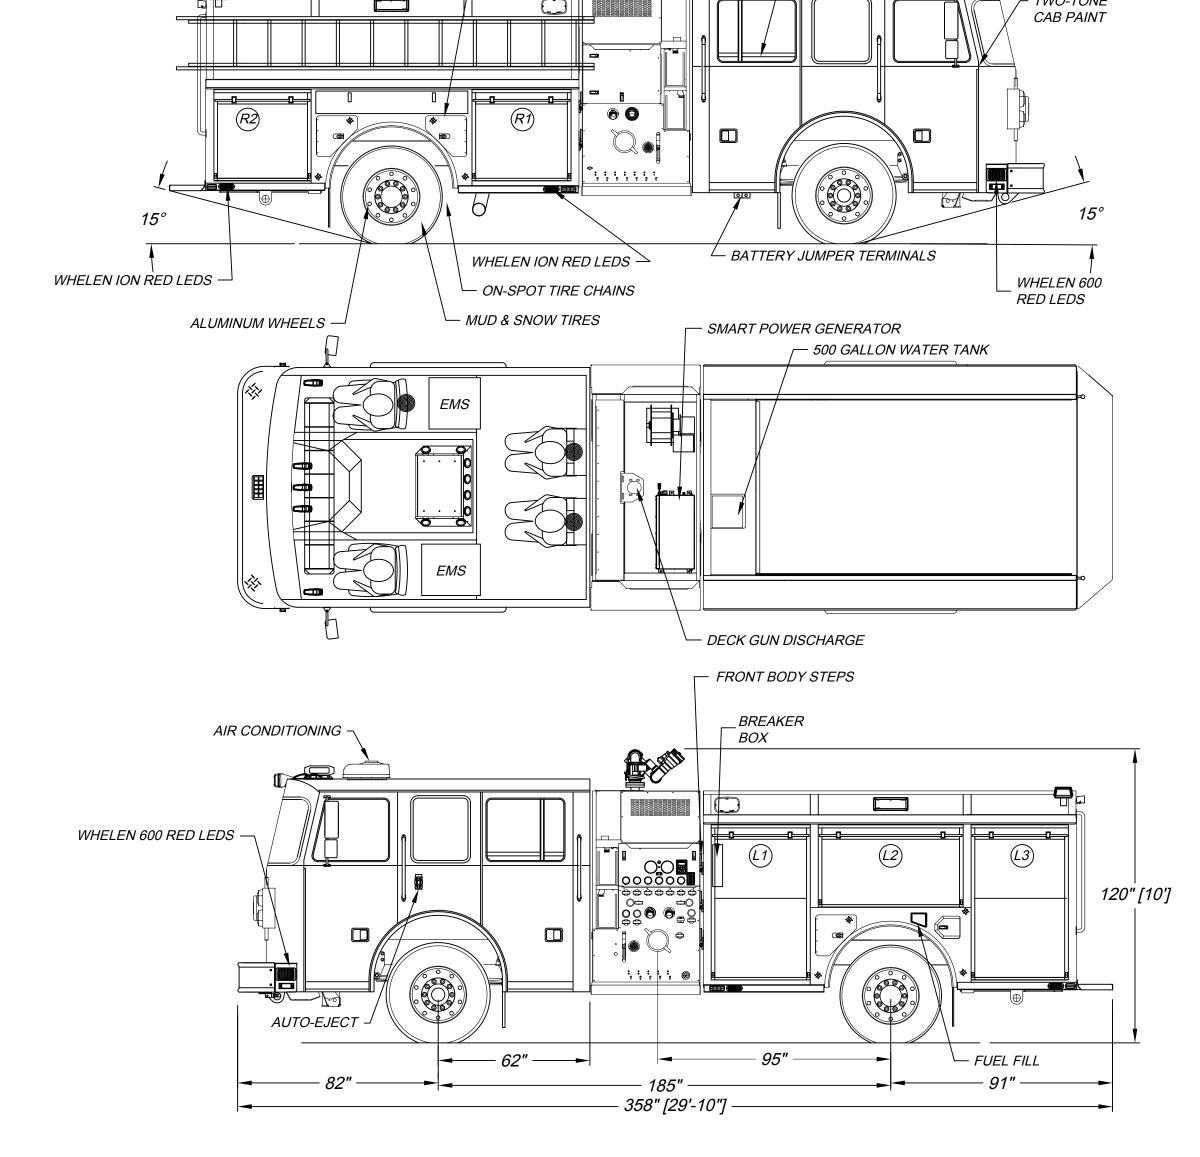

| 201101      |                             |                                      |                                              |                    |                 |
|-------------|-----------------------------|--------------------------------------|----------------------------------------------|--------------------|-----------------|
| COMPT       | DOORS                       | INSIDE DIMENSIONS                    | DOOR OPENING DIMENSIONS                      | VOLUME             |                 |
|             |                             |                                      |                                              |                    |                 |
| L1          | ROLL-UP                     | 40"W X 66"H X 26"D                   | 37 1/2"W X 56 1/2"H                          | 28.5 CU. FT.       | 11" DEEP, UPF   |
| L2          | ROLL-UP                     | 59"W X 31 1/2"H X 11"D               | 56 1/4"W X 27"H                              | 13.7 CU. FT.       |                 |
| L3          | ROLL-UP                     | 40"W X 66"H X 26"D                   | 37 1/2"W X 56 1/2"H                          | 28.5 CU. FT.       | 11" DEEP, UPF   |
|             |                             |                                      |                                              |                    | ]               |
|             | RIGHT SIDE COMPARTMENTATION |                                      |                                              |                    |                 |
|             | Λ.                          | IGITI SIDE COMPARTIMENT              | ATION                                        |                    | 1               |
| COMPT       | DOORS                       | INSIDE DIMENSIONS                    | DOOR OPENING DIMENSIONS                      | VOLUME             | <u> </u><br>    |
| COMPT<br>R1 |                             | T                                    | <u> </u>                                     | VOLUME  24 CU. FT. | 11" DEEP, UPF   |
|             | DOORS                       | INSIDE DIMENSIONS                    | DOOR OPENING DIMENSIONS                      |                    | . 11" DEEP, UPF |
| R1          | DOORS  ROLL-UP              | INSIDE DIMENSIONS 40"W X 40"H X 26"D | DOOR OPENING DIMENSIONS  37 1/2"W X 36 1/2"H | 24 CU. FT.         | 11" DEEP, UPF   |

INSIDE DIMENSIONS DOOR OPENING DIMENSIONS VOLUME

36 3/4"W X 34 1/4"H

BASE STORAGE: 150 CU. FT.

31.2 CU. FT.

(3) TRIPLE AIR BOTTLE COMPARTMENTS

WHELEN M9 SCENE LIGHTS

FRC SPECTRA 240V LED SCENE LIGHTS -

- INTERIOR CREW HANDRAILS