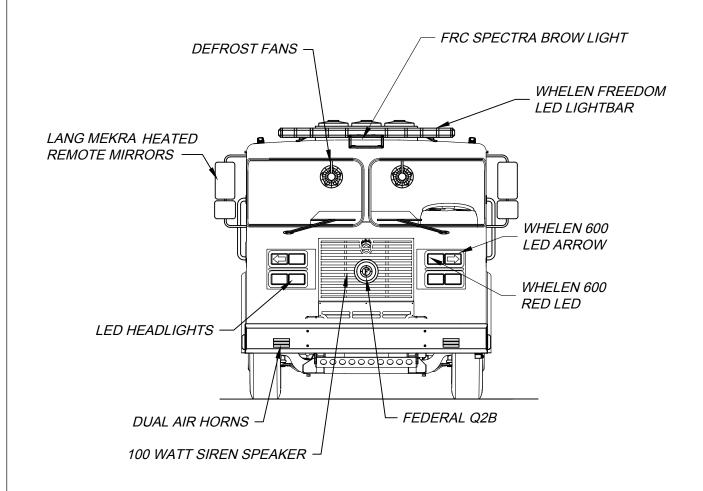

INSIDE DIMENSIONS DOOR OPENING DIMENSIONS VOLUME

36 3/4"W X 34 1/4"H

BASE STORAGE: 150 CU. FT.

31.2 CU. FT.

(3) TRIPLE AIR BOTTLE COMPARTMENTS

WHELEN M9 SCENE LIGHTS

FRC SPECTRA 240V LED SCENE LIGHTS -

- INTERIOR CREW HANDRAILS