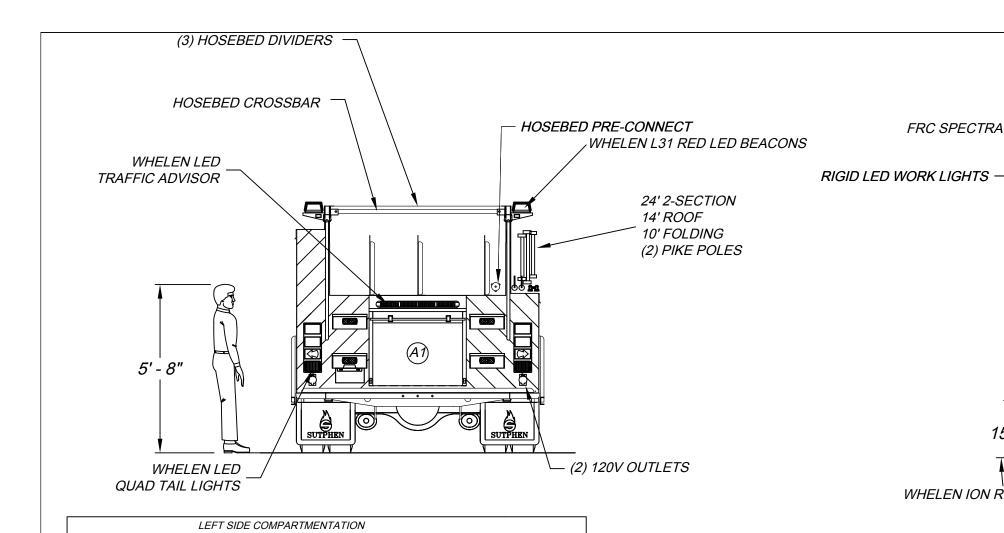

| 201101      |                             |                                      |                                              |                    |                 |
|-------------|-----------------------------|--------------------------------------|----------------------------------------------|--------------------|-----------------|
| COMPT       | DOORS                       | INSIDE DIMENSIONS                    | DOOR OPENING DIMENSIONS                      | VOLUME             |                 |
|             |                             |                                      |                                              |                    |                 |
| L1          | ROLL-UP                     | 40"W X 66"H X 26"D                   | 37 1/2"W X 56 1/2"H                          | 28.5 CU. FT.       | 11" DEEP, UPF   |
| L2          | ROLL-UP                     | 59"W X 31 1/2"H X 11"D               | 56 1/4"W X 27"H                              | 13.7 CU. FT.       |                 |
| L3          | ROLL-UP                     | 40"W X 66"H X 26"D                   | 37 1/2"W X 56 1/2"H                          | 28.5 CU. FT.       | 11" DEEP, UPF   |
|             |                             |                                      |                                              |                    | ]               |
|             | RIGHT SIDE COMPARTMENTATION |                                      |                                              |                    |                 |
|             | Λ.                          | IGITI SIDE COMPARTIMENT              | ATION                                        |                    | 1               |
| COMPT       | DOORS                       | INSIDE DIMENSIONS                    | DOOR OPENING DIMENSIONS                      | VOLUME             | <u> </u><br>    |
| COMPT<br>R1 |                             | T                                    | <u> </u>                                     | VOLUME  24 CU. FT. | 11" DEEP, UPF   |
|             | DOORS                       | INSIDE DIMENSIONS                    | DOOR OPENING DIMENSIONS                      |                    | . 11" DEEP, UPF |
| R1          | DOORS  ROLL-UP              | INSIDE DIMENSIONS 40"W X 40"H X 26"D | DOOR OPENING DIMENSIONS  37 1/2"W X 36 1/2"H | 24 CU. FT.         | 11" DEEP, UPF   |

COMPT

A1

ROLL-UP 39 1/2"W X 44"H X 31"D

| IN THE EVENT OF A DISCREPANCY BETWEEN THE |
|-------------------------------------------|
| SUTPHEN SPECIFICATIONS AND DRAWING, THE   |
| SUTPHEN SPECIFICATIONS SHALL PREVAIL.     |
|                                           |