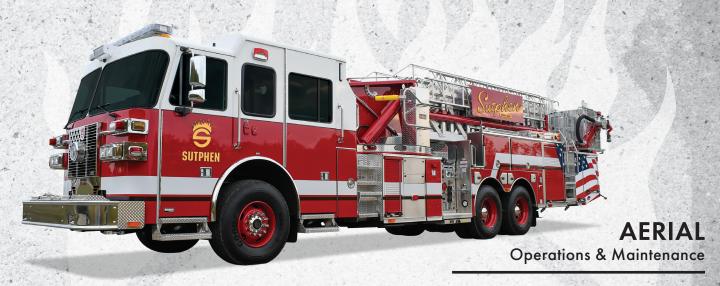

# **SUTPHEN SPECIFIC TRAININGS**

Sutphen's aerial training course focuses on general operations, proper maintenance techniques and prolonging the life of your aerial. This course will teach classroom troubleshooting and diagnostics while also providing hands-on training opportunities. This multi-faceted class will provide attendees opportunities to better themselves and their department's Sutphen aerial apparatus.