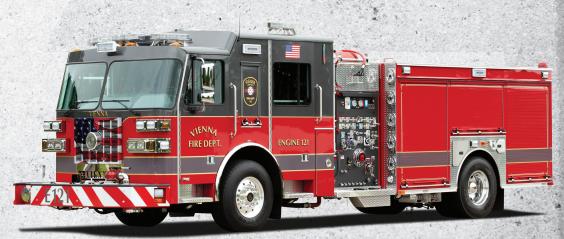

#### **PUMPER**

**Operations & Maintenance** 

Sutphen's pumper training course provides attendees with the knowledge and tools needed to maintain their Sutphen pumper and understand its various technical systems. The blended classroom and hands-on sessions enable attendees to learn both theoretical systems and practical applications for servicing and prolonging the life of their Sutphen pumper.