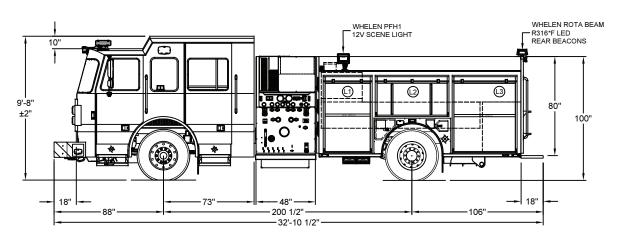

|
| R3                      | ROLL-UP                        | 50.5"w X 57.4"h | 53.4"w X 66"h X 27.3"d   | 38.5 CU. FT. | (33"h X 10.5"d UPPER) |
|                         |                                |                 |                          |              | 1                     |

| REAR STEP COMPARTMENT |         |                    |                    |              |  |  |
|-----------------------|---------|--------------------|--------------------|--------------|--|--|
| COMPT                 | DOORS   | OPENING DIMENSIONS | INSIDE DIMENSIONS  | VOLUME       |  |  |
| A1                    | ROLL-UP | 37.5"w X 30.3"h    | 40"w X 40"h X 31"d | 28.7 CU. FT. |  |  |
|                       |         | -                  | TOTAL:             | 202.2 CU.FT. |  |  |







| DIMENSIONS SHOWN ON THIS DRAWING ARE<br>APPROXIMATE AND ARE SUBJECT TO MINOR     | CUSTOMER APPROVAL                     | F    | SHOP ORDER UPDATES AFTER FINAL INSPECTION                                                                                         | MC  | 12/01/22 | DATE: 09/13/21    | a distribute                               |
|----------------------------------------------------------------------------------|---------------------------------------|------|-----------------------------------------------------------------------------------------------------------------------------------|-----|----------|-------------------|--------------------------------------------|
| DEVIATIONS DURING CONSTRUCTION.                                                  |