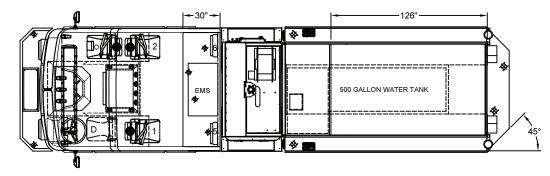

|                     | LEFT SIDE COMPARTMENTS |                          |                    |         |       |
|---------------------|------------------------|--------------------------|--------------------|---------|-------|
|                     | VOLUME                 | INSIDE DIMENSIONS        | OPENING DIMENSIONS | DOORS   | COMPT |
|                     |                        |                          |                    |         |       |
| (26"h X 10.5"d UPPE | 34.0 CU. FT.           | 43.1"w X 66"h X 27.3"d   | 37.5"w X 57.4"h    | ROLL-UP | L1    |
| 7                   | 13.8 CU. FT.           | 61.6"w X 36.8"h X 10.5"d | 57.5"w X 28.2"h    | ROLL-UP | L2    |
| (26"h X 10.5"d UPPE | 42.2 CU. FT.           | 53.4"w X 66"h X 27.3"d   | 50.5'W X 57.4"h    | ROLL-UP | L3    |
| 7                   |                        |                          |                    |         |       |

| RIGHT SIDE COMPARTMENTS |                                |                 |                          |              |                       |
|-------------------------|--------------------------------|-----------------|--------------------------|--------------|-----------------------|
| COMPT                   | COMPT DOORS OPENING DIMENSIONS |                 | INSIDE DIMENSIONS        | VOLUME       |                       |
|                         |                                |                 |                          |              |                       |
| R1                      | ROLL-UP                        | 37.5"w X 57.4"h | 43.1"w X 66"h X 27.3"d   | 31.1 CU. FT. | (33"h X 10.5"d UPPER) |
| R2                      | ROLL-UP                        | 57.5"w X 28.2"h | 61.6"w X 36.8"h X 10.5"d | 13.8 CU. FT. |                       |
| R3                      | ROLL-UP                        | 50.5"w X 57.4"h | 53.4"w X 66"h X 27.3"d   | 38.5 CU. FT. | (33"h X 10.5"d UPPER) |
|                         |                                |                 |                          |              | 1                     |