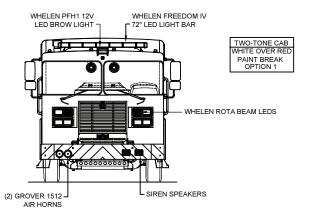

|
| R3                      | ROLL-UP                        | 50.5"w X 57.4"h | 53.4"w X 66"h X 27.3"d   | 38.5 CU. FT. | (33"h X 10.5"d UPPER) |
|                         |                                |                 |                          |              | 1                     |

| REAR STEP COMPARTMENT |         |                    |                    |              |  |  |
|-----------------------|---------|--------------------|--------------------|--------------|--|--|
| COMPT                 | DOORS   | OPENING DIMENSIONS | INSIDE DIMENSIONS  | VOLUME       |  |  |
| A1                    | ROLL-UP | 37.5"w X 30.3"h    | 40"w X 40"h X 31"d | 28.7 CU. FT. |  |  |
|                       |         | -                  | TOTAL:             | 202.2 CU.FT. |  |  |







| DIMENSIONS SHOWN ON THIS DRAWING ARE<br>APPROXIMATE AND ARE SUBJECT TO MINOR     | CUSTOMER APPROVAL                     | F    | SHOP ORDER UPDATES AFTER FINAL INSPECTION                                                                                         | MC  | 12/01/22 | DATE: 09/13/21    | a distribute                               |
|----------------------------------------------------------------------------------|---------------------------------------|------|-----------------------------------------------------------------------------------------------------------------------------------|-----|----------|-------------------|--------------------------------------------|
| DEVIATIONS DURING CONSTRUCTION.                                                  |