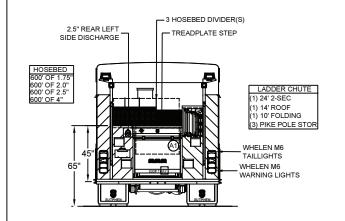

| REAR STEP COMPARTMENT |         |                    |                    |              |  |  |
|-----------------------|---------|--------------------|--------------------|--------------|--|--|
| COMPT                 | DOORS   | OPENING DIMENSIONS | INSIDE DIMENSIONS  | VOLUME       |  |  |
| A1                    | ROLL-UP | 37.5"w X 30.3"h    | 40"w X 40"h X 31"d | 28.7 CU. FT. |  |  |
|                       |         | -                  | TOTAL:             | 202.2 CU.FT. |  |  |