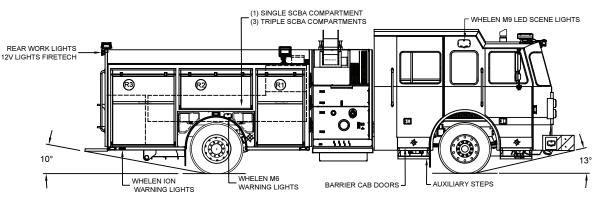

|                     | LEFT SIDE COMPARTMENTS |                          |                    |         |       |
|---------------------|------------------------|--------------------------|--------------------|---------|-------|
|                     | VOLUME                 | INSIDE DIMENSIONS        | OPENING DIMENSIONS | DOORS   | COMPT |
|                     |                        |                          |                    |         |       |
| (26"h X 10.5"d UPPE | 34.0 CU. FT.           | 43.1"w X 66"h X 27.3"d   | 37.5"w X 57.4"h    | ROLL-UP | L1    |
| 7                   | 13.8 CU. FT.           | 61.6"w X 36.8"h X 10.5"d | 57.5"w X 28.2"h    | ROLL-UP | L2    |
| (26"h X 10.5"d UPPE | 42.2 CU. FT.           | 53.4"w X 66"h X 27.3"d   | 50.5'W X 57.4"h    | ROLL-UP | L3    |
| 7                   |                        |                          |                    |         |       |

| RIGHT SIDE COMPARTMENTS |                                |                 |                          |              |                       |
|-------------------------|--------------------------------|-----------------|--------------------------|--------------|-----------------------|
| COMPT                   | COMPT DOORS OPENING DIMENSIONS |                 | INSIDE DIMENSIONS        | VOLUME       |                       |
|                         |                                |                 |                          |              |                       |
| R1                      | ROLL-UP                        | 37.5"w X 57.4"h | 43.1"w X 66"h X 27.3"d   | 31.1 CU. FT. | (33"h X 10.5"d UPPER) |
| R2                      | ROLL-UP                        | 57.5"w X 28.2"h | 61.6"w X 36.8"h X 10.5"d | 13.8 CU. FT. |                       |
| R3                      | ROLL-UP                        | 50.5"w X 57.4"h | 53.4"w X 66"h X 27.3"d   | 38.5 CU. FT. | (33"h X 10.5"d UPPER) |
|                         |                                |                 |                          |              | 1                     |

| REAR STEP COMPARTMENT |         |                    |                    |              |  |  |
|-----------------------|---------|--------------------|--------------------|--------------|--|--|
| COMPT                 | DOORS   | OPENING DIMENSIONS | INSIDE DIMENSIONS  | VOLUME       |  |  |
| A1                    | ROLL-UP | 37.5"w X 30.3"h    | 40"w X 40"h X 31"d | 28.7 CU. FT. |  |  |
|                       |         | -                  | TOTAL:             | 202.2 CU.FT. |  |  |